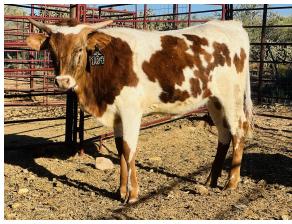

## JL Beach Baby 2104

Date of Birth: 08/03/2021 Registration 1: CI336450

Sale Price:

Very well put together brindle and white daughter of JH RURAL BLACKOUT by our BL Baby Tuff. Her mom is from a family of great milkers & all around great mothers. Buy with confidence as this one is a "J-L Certified Producer". We stand behind everything we breed and sell, GUARANTEED!