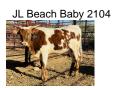

## JL Beach Baby 2104

Date of Birth: 08/03/2021 Registration 1: CI336450

Sale Price:

Very well put together brindle and white daughter of JH RURAL BLACKOUT by our BL Baby Tuff. Her mom is from a family of great milkers & all around great mothers. Buy with confidence as this one is a "J-L Certified Producer". We stand behind everything we breed and sell, GUARANTEED!